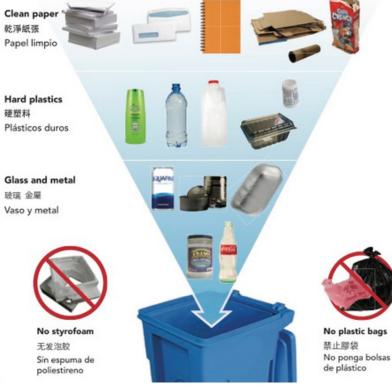

## The Journey of UCSC's Waste

### Landfill 垃圾填埋场 basura







# Recycling 回收 reciclaje









## Compost 堆肥 abono









#### **Custodial staff**

collects waste from buildings and brings it outside

#### **Grounds staff**

consolidates waste and drives to processing facility

Landfill is taken to the **Dimeo**Lane Landfill





Remains in landfill forever

Recycling is taken to **ReGen Monterey**, where it is sorted, screened and compacted





Items sold to commodity markets to be made into new products





Organic waste is taken to **ReGen**Monterey and It is placed into long

windrows





Eventually, the organic waste turns into soil