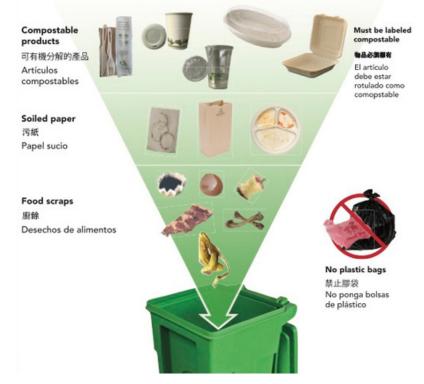

## The Journey of UCSC's Waste

### Landfill 垃圾填埋场 basura







# Recycling 回收 reciclaje









## Compost 堆肥 abono









#### **Custodial staff**

collects waste from buildings and brings it outside

#### **Grounds staff**

consolidates waste and drives to processing facility

Landfill is taken to the **Dimeo**Lane Landfill





Remains in landfill forever

Recycling is taken to **ReGen Monterey**, where it is sorted, screened and compacted





Items sold to commodity markets to be made into new products





Organic waste is taken to **ReGen**Monterey and It is placed into long

windrows





Eventually, the organic waste turns into soil