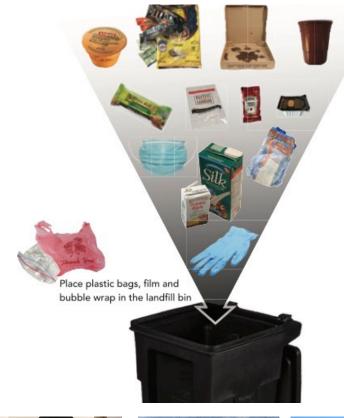

## The Journey of UCSC's Waste

### Landfill 垃圾填埋场 basura







# Recycling 回收 reciclaje









## Compost 堆肥 abono









#### **Custodial staff**

collects waste from buildings and brings it outside

#### **Grounds staff**

consolidates waste and drives to processing facility

Landfill is taken to the **Dimeo**Lane Landfill





Remains in landfill forever

Recycling is taken to **ReGen Monterey**, where it is sorted, screened and compacted





Items sold to commodity markets to be made into new products





Organic waste is taken to **ReGen**Monterey and It is placed into long

windrows





Eventually, the organic waste turns into soil